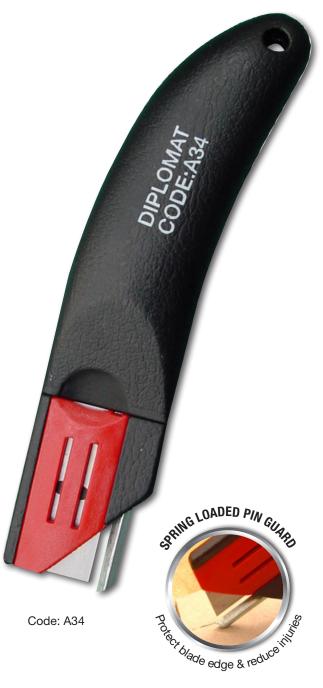

# CARTON CUTTER WITH PIN GUARD

A34

The A34 Carton Cutter features an automatic protection blade guard that engages the moment the blade loses contact with the cutting surface, reducing injuries in the workplace. Comfortable handle design and easy blade change helps prevent injury and hand and wrist fatigue.

### **A34** Carton Cutter with Pin Guard

- Spring loaded pin guard protects the blade edge
- Ergonomic handle design to prevent hand and wrist fatigue
- Easy to change blade, no tools required
- Suitable for left and right hand users