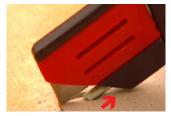

#### How it works:

2. Spring loaded pin guard will auto retracts and protects blade edge when you are cutting. This prevents blade loses contact with the cutting surface.