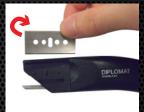

#### **REPLACEMENT BLADES:**

Standard Safety Utility Blade Dimensions: 38 x 19 x 0.3 mm Made: Germany (Dispener of 10 Blades)

## **BLADE CHANGING INSTRUCTIONS:**

STEP 1

For safe storage of the knife slide out red safety guard thumb

STEP 2

Rotate blade 180°

Slide back in with the red safety guard.

Order now from Diplomat Blades:

Ph: (03) 9562 0777 Fax: (03) 9562 0500 Email: sales@diplomatblades.com.au