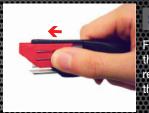

## **BLADE CHANGING INSTRUCTIONS:**

STEP 1

For safe storage of the knife slide out red safety guard thumb

STEP 2

Rotate blade 180°

Slide back in with the red safety guard.

Order now from Diplomat Blades:

Ph: (03) 9562 0777 Fax: (03) 9562 0500 Email: sales@diplomatblades.com.au