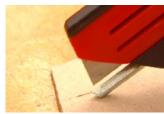

#### How it works:

2. Spring loaded pin guard will auto retracts and protects blade edge when you are cutting. This prevents blade loses contact with the cutting surface.

#### **APPLICATION:**

✓ Cardboard ✓ Cartons ✓ Tape Boxes