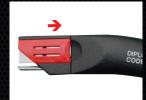

## **BLADE CHANGING INSTRUCTIONS:**

STEP 1

For safe storage of the knife slide out red safety guard thumb

STEP 2

Rotate blade 180°

Slide back in with the red safety guard.

Order now from Diplomat Blades:

Ph: (03) 9562 0777 Fax: (03) 9562 0500 Email: sales@diplomatblades.com.au